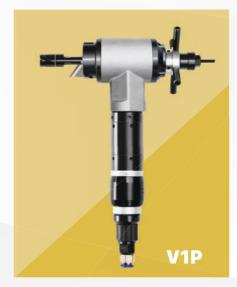

## **Driven Option**

V1 P Air Operated V1 E Electric Operated, NODHA Motor V1 B Electric Operated, BOSCH Motor

# Specification

| Model              | V1P             | V1E                  | V1B                  |
|--------------------|-----------------|----------------------|----------------------|
| Driven             | Pneumatic       | Electric             | Bosch Motor          |
| Power Supply       | 900L/Min@0.6Mpa | 220-240V 1PH 50/60HZ | 220-240V 1PH 50/60HZ |
| Motor Power        | 1HP             | 1000W                | 1000W                |
| Clamping Range(ID) | 15-28mm         | 15-28mm              | 15-28mm              |
| Working Range(OD)  | 1.7"(44mm)      | 1.7"(44mm)           | 1.7"(44mm)           |
| Wall Thickness     | ≤8mm            | ≤8mm                 | ≤8mm                 |
| Rotation Speed     | 66r/min         | 52r/min              | 48r/min              |
| Working Weight     | 7kg             | 8kg                  | 8kg                  |
| Shipping Weight    | 13kg            | 14kg                 | 14kg                 |
| Packing Size       | 590x410x170mm   | 590x410x170mm        | 590x410x170mm        |
| Tool Number        | 2               | 2                    | 2                    |