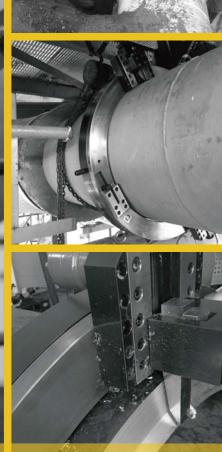

1 Cutter can hold 3 tool bits process in one time
Automatic welding require the OD Beveling, facing and internal beveling
Only 3 side processing finish in one time can guarantee the precision of beveling
The cutter can install 3 pcs tool bits, meet the demands.

2 New expanding structure

New designed expanding structure makes the fix more stable

And low failure rate

3 New-design main shaft fixation
There will be smaller gap of the machine.
Performs beveling more smooth, less vibration