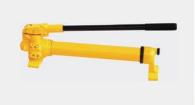

### Flange Tool

**Hydraulic Flange Spreaders** 

**Collet Style Flange Spreaders** 

**Hydraulic Fixed Flange Alignment Tool** 

**Hydraulic Nut Splitters OX312-series** 

**Hand Pump** 

**Light Weight Hand Pump** 