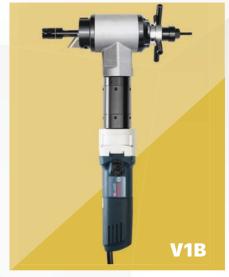

## **Driven Option**

V1 P Air Operated V1 E Electric Operated, NODHA Motor V1 B Electric Operated, BOSCH Motor

# Specification

| Model              | V1P             | V1E                  | V1B                  |
|--------------------|-----------------|----------------------|----------------------|
| Driven             | Pneumatic       | Electric             | Bosch Motor          |
| Power Supply       | 900L/Min@0.6Mpa | 220-240V 1PH 50/60HZ | 220-240V 1PH 50/60HZ |
| Motor Power        | 1HP             | 1000W                | 1000W                |
| Clamping Range(ID) | 15-28mm         | 15-28mm              | 15-28mm              |
| Working Range(OD)  | 1.7"(44mm)      | 1.7"(44mm)           | 1.7"(44mm)           |
| Wall Thickness     | ≤8mm            | ≤8mm                 | ≤8mm                 |
| Rotation Speed     | 66r/min         | 52r/min              | 48r/min              |
| Working Weight     | 7kg             | 8kg                  | 8kg                  |
| Shipping Weight    | 13kg            | 14kg                 | 14kg                 |
| Packing Size       | 590x410x170mm   | 590x410x170mm        | 590x410x170mm        |
| Tool Number        | 2               | 2                    | 2                    |