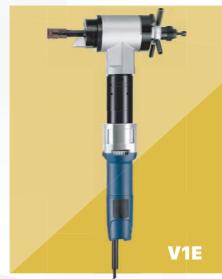

## **Driven Option**

V1 P Air Operated V1 E Electric Operated, NODHA Motor V1 B Electric Operated, BOSCH Motor

# Specification

| Model              | V1P             | V1E                  | V1B                  |
|--------------------|-----------------|----------------------|----------------------|
| Driven             | Pneumatic       | Electric             | Bosch Motor          |
| Power Supply       | 900L/Min@0.6Mpa | 220-240V 1PH 50/60HZ | 220-240V 1PH 50/60HZ |
| Motor Power        | 1HP             | 1000W                | 1000W                |
| Clamping Range(ID) | 15-28mm         | 15-28mm              | 15-28mm              |
| Working Range(OD)  | 1.7"(44mm)      | 1.7"(44mm)           | 1.7"(44mm)           |
| Wall Thickness     | ≤8mm            | ≤8mm                 | ≤8mm                 |
| Rotation Speed     | 66r/min         | 52r/min              | 48r/min              |
| Working Weight     | 7kg             | 8kg                  | 8kg                  |
| Shipping Weight    | 13kg            | 14kg                 | 14kg                 |
| Packing Size       | 590x410x170mm   | 590x410x170mm        | 590x410x170mm        |
| Tool Number        | 2               | 2                    | 2                    |