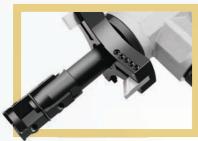

1 Cutter can hold 3 tool bits process in one time
Automatic welding require the OD Beveling, facing and internal beveling
Only 3 side processing finish in one time can guarantee the precision of beveling
The cutter can install 3 pcs tool bits, meet the demands.

2 New expanding structure

New designed expanding structure makes the fix more stable

And low failure rate

3 New-design main shaft fixation
There will be smaller gap of the machine.
Performs beveling more smooth, less vibration