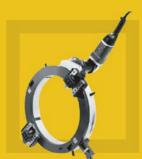

2 New expanding structure

New designed expanding structure makes the fix more stable

And low failure rate

3 New-design main shaft fixation
There will be smaller gap of the machine.
Performs beveling more smooth, less vibration