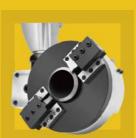

1 Cutter can hold 3 tool bits process in one time
Automatic welding require the OD Beveling, facing and internal beveling
Only 3 side processing finish in one time can guarantee the precision of beveling
The cutter can install 3 pcs tool bits, meet the demands.

#### **Tool Bits**

V Type Prep.

U Type Prep. Facing

Inside Beveling
\*Consult us for special demand

Optional Plastic Box

Standard Supply

Machine with its driven motor

Full set expanding blocks
Hand tools, Manual
Package: Plastic case JC20PC