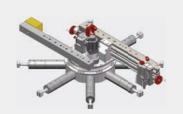

# Victor Series

With the advent of the era of industrial 4.0, the degree of automation is higher and higher In our field, the application of automatic welding is more and more widely. The beveling for automatic welding required: OD Beveling, Facing and Internal beveling As the pioneer in China, NODHA is proud of push the "Victor" Series to the market.

1 Cutter can hold 3 tool bits process in one time
Automatic welding require the OD Beveling, facing and internal beveling
Only 3 side processing finish in one time can guarantee the precision of beveling
The cutter can install 3 pcs tool bits, meet the demands.

2 New expanding structure

New designed expanding structure makes the fix more stable

And low failure rate

3 New-design main shaft fixation
There will be smaller gap of the machine.
Performs beveling more smooth, less vibration

## **Driven Option**

V1 P Air Operated V1 E Electric Operated, NODHA Motor V1 B Electric Operated, BOSCH Motor