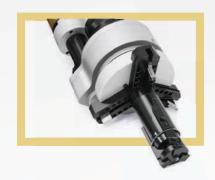

1 Cutter can hold 3 tool bits process in one time
Automatic welding require the OD Beveling, facing and internal beveling
Only 3 side processing finish in one time can guarantee the precision of beveling
The cutter can install 3 pcs tool bits, meet the demands.

2 New expanding structure

New designed expanding structure makes the fix more stable

And low failure rate

3 New-design main shaft fixation
There will be smaller gap of the machine.
Performs beveling more smooth, less vibration