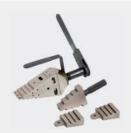

#### **Tool Bits**

V Type Prep.

U Type Prep. Facing

Inside Beveling
\*Consult us for special demand

Optional Plastic Box

Standard Supply

Machine with its driven motor

Full set expanding blocks
Hand tools, Manual
Package: Plastic case JC20PC