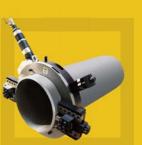

# Victor Series

With the advent of the era of industrial 4.0, the degree of automation is higher and higher In our field, the application of automatic welding is more and more widely. The beveling for automatic welding required: OD Beveling, Facing and Internal beveling As the pioneer in China, NODHA is proud of push the "Victor" Series to the market.

# Specification

| Model              | V1P             | V1E                  | V1B                  |
|--------------------|-----------------|----------------------|----------------------|
| Driven             | Pneumatic       | Electric             | Bosch Motor          |
| Power Supply       | 900L/Min@0.6Mpa | 220-240V 1PH 50/60HZ | 220-240V 1PH 50/60HZ |
| Motor Power        | 1HP             | 1000W                | 1000W                |
| Clamping Range(ID) | 15-28mm         | 15-28mm              | 15-28mm              |
| Working Range(OD)  | 1.7"(44mm)      | 1.7"(44mm)           | 1.7"(44mm)           |
| Wall Thickness     | ≤8mm            | ≤8mm                 | ≤8mm                 |
| Rotation Speed     | 66r/min         | 52r/min              | 48r/min              |
| Working Weight     | 7kg             | 8kg                  | 8kg                  |
| Shipping Weight    | 13kg            | 14kg                 | 14kg                 |
| Packing Size       | 590x410x170mm   | 590x410x170mm        | 590x410x170mm        |
| Tool Number        | 2               | 2                    | 2                    |