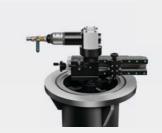

# Victor Series

With the advent of the era of industrial 4.0, the degree of automation is higher and higher In our field, the application of automatic welding is more and more widely. The beveling for automatic welding required: OD Beveling, Facing and Internal beveling As the pioneer in China, NODHA is proud of push the "Victor" Series to the market.

1 Cutter can hold 3 tool bits process in one time
Automatic welding require the OD Beveling, facing and internal beveling
Only 3 side processing finish in one time can guarantee the precision of beveling
The cutter can install 3 pcs tool bits, meet the demands.

2 New expanding structure

New designed expanding structure makes the fix more stable

And low failure rate

3 New-design main shaft fixation
There will be smaller gap of the machine.
Performs beveling more smooth, less vibration