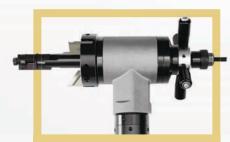

1 Cutter can hold 3 tool bits process in one time
Automatic welding require the OD Beveling, facing and internal beveling
Only 3 side processing finish in one time can guarantee the precision of beveling
The cutter can install 3 pcs tool bits, meet the demands.

2 New expanding structure

New designed expanding structure makes the fix more stable

And low failure rate

3 New-design main shaft fixation
There will be smaller gap of the machine.
Performs beveling more smooth, less vibration