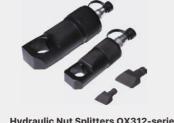

### Flange Tool

**Hydraulic Flange Spreaders** 

**Collet Style Flange Spreaders** 

**Hydraulic Fixed Flange Alignment Tool** 

**Hydraulic Nut Splitters OX312-series** 

**Hand Pump** 

**Light Weight Hand Pump** 