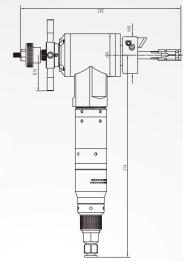

# Victor Series

With the advent of the era of industrial 4.0, the degree of automation is higher and higher In our field, the application of automatic welding is more and more widely. The beveling for automatic welding required: OD Beveling, Facing and Internal beveling As the pioneer in China, NODHA is proud of push the "Victor" Series to the market.

1 Cutter can hold 3 tool bits process in one time
Automatic welding require the OD Beveling, facing and internal beveling
Only 3 side processing finish in one time can guarantee the precision of beveling
The cutter can install 3 pcs tool bits, meet the demands.

2 New expanding structure

New designed expanding structure makes the fix more stable

And low failure rate

3 New-design main shaft fixation
There will be smaller gap of the machine.
Performs beveling more smooth, less vibration

## **Driven Option**

V1 P Air Operated V1 E Electric Operated, NODHA Motor V1 B Electric Operated, BOSCH Motor