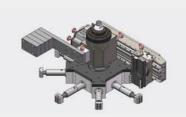

# Victor Series

With the advent of the era of industrial 4.0, the degree of automation is higher and higher In our field, the application of automatic welding is more and more widely. The beveling for automatic welding required: OD Beveling, Facing and Internal beveling As the pioneer in China, NODHA is proud of push the "Victor" Series to the market.

1 Cutter can hold 3 tool bits process in one time
Automatic welding require the OD Beveling, facing and internal beveling
Only 3 side processing finish in one time can guarantee the precision of beveling
The cutter can install 3 pcs tool bits, meet the demands.

2 New expanding structure

New designed expanding structure makes the fix more stable

And low failure rate

3 New-design main shaft fixation
There will be smaller gap of the machine.
Performs beveling more smooth, less vibration

## **Driven Option**

V1 P Air Operated V1 E Electric Operated, NODHA Motor V1 B Electric Operated, BOSCH Motor