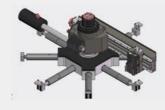

# Victor Series

With the advent of the era of industrial 4.0, the degree of automation is higher and higher In our field, the application of automatic welding is more and more widely. The beveling for automatic welding required: OD Beveling, Facing and Internal beveling As the pioneer in China, NODHA is proud of push the "Victor" Series to the market.

1 Cutter can hold 3 tool bits process in one time
Automatic welding require the OD Beveling, facing and internal beveling
Only 3 side processing finish in one time can guarantee the precision of beveling
The cutter can install 3 pcs tool bits, meet the demands.

2 New expanding structure

New designed expanding structure makes the fix more stable

And low failure rate

3 New-design main shaft fixation
There will be smaller gap of the machine.
Performs beveling more smooth, less vibration

## **Driven Option**

V1 P Air Operated V1 E Electric Operated, NODHA Motor V1 B Electric Operated, BOSCH Motor