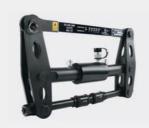

### Flange Tool

**Hydraulic Flange Spreaders** 

**Collet Style Flange Spreaders** 

**Hydraulic Fixed Flange Alignment Tool** 

**Hydraulic Nut Splitters OX312-series** 

**Hand Pump** 

**Light Weight Hand Pump** 