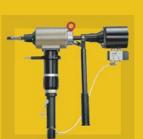

# Victor Series

With the advent of the era of industrial 4.0, the degree of automation is higher and higher In our field, the application of automatic welding is more and more widely. The beveling for automatic welding required: OD Beveling, Facing and Internal beveling As the pioneer in China, NODHA is proud of push the "Victor" Series to the market.

## **Driven Option**

V1 P Air Operated V1 E Electric Operated, NODHA Motor V1 B Electric Operated, BOSCH Motor