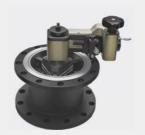

# Victor Series

With the advent of the era of industrial 4.0, the degree of automation is higher and higher In our field, the application of automatic welding is more and more widely. The beveling for automatic welding required: OD Beveling, Facing and Internal beveling As the pioneer in China, NODHA is proud of push the "Victor" Series to the market.

1 Cutter can hold 3 tool bits process in one time
Automatic welding require the OD Beveling, facing and internal beveling
Only 3 side processing finish in one time can guarantee the precision of beveling
The cutter can install 3 pcs tool bits, meet the demands.

2 New expanding structure

New designed expanding structure makes the fix more stable

And low failure rate

3 New-design main shaft fixation
There will be smaller gap of the machine.
Performs beveling more smooth, less vibration