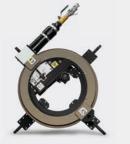

1 Cutter can hold 3 tool bits process in one time
Automatic welding require the OD Beveling, facing and internal beveling
Only 3 side processing finish in one time can guarantee the precision of beveling
The cutter can install 3 pcs tool bits, meet the demands.

2 New expanding structure

New designed expanding structure makes the fix more stable

And low failure rate

3 New-design main shaft fixation
There will be smaller gap of the machine.
Performs beveling more smooth, less vibration