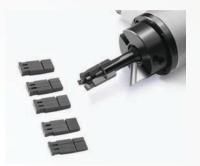

#### **Tool Bits**

V Type Prep.

U Type Prep. Facing

Inside Beveling
\*Consult us for special demand

Optional Plastic Box

Standard Supply

Machine with its driven motor

Full set expanding blocks
Hand tools, Manual
Package: Plastic case JC20PC