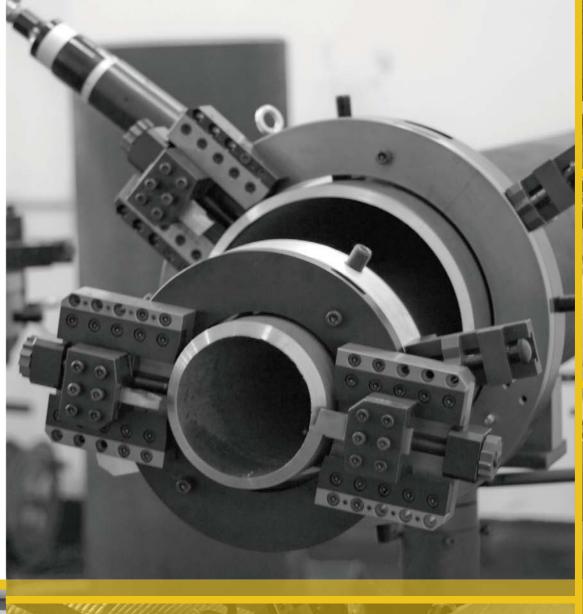

1 Cutter can hold 3 tool bits process in one time
Automatic welding require the OD Beveling, facing and internal beveling
Only 3 side processing finish in one time can guarantee the precision of beveling
The cutter can install 3 pcs tool bits, meet the demands.

2 New expanding structure

New designed expanding structure makes the fix more stable

And low failure rate

3 New-design main shaft fixation
There will be smaller gap of the machine.
Performs beveling more smooth, less vibration