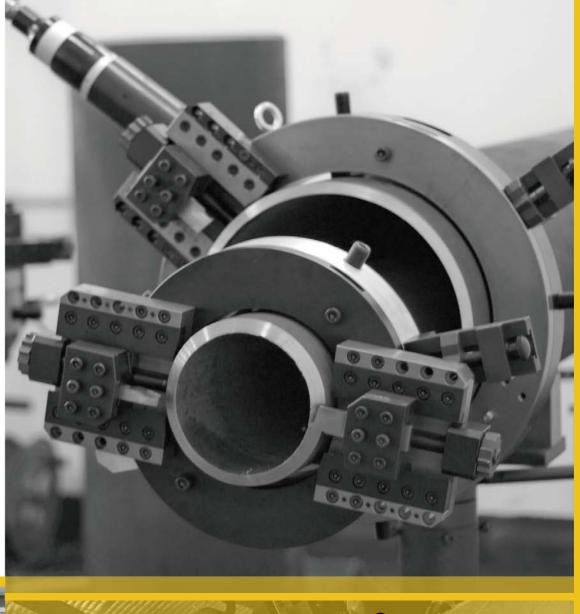

## **High-Efficiency Self-Centering Pipe Cutting and Beveling Machine**

Adopt high strength & precision ring structure, apply for pipe cutting and beveling, especially for batch working of cutting & beveling

#### **Features**

Self-centering, make the installation much faster

Compact structure and good appearance, high strength aluminum body

Adopt new synchronous feeding mechanism, feeding uniformity, tool bits has longer working life

Easy set-up, operation and maintain

Cutting & beveling finished at same time, high working efficiency

Cold working, no spark, won't make the material affected

Perfect working precision, no burrs

Well-adapted, you can make the speed adjust depend on the working conditions