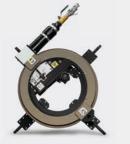

## **High-Efficiency Self-Centering Pipe Cutting and Beveling Machine**

Adopt high strength & precision ring structure, apply for pipe cutting and beveling, especially for batch working of cutting & beveling

Adopt METABO motor: low noise, long life, stable performance and perfect speed adjustable function, with CE certificate.

#### **How High-Efficiency is it?**

Dia.63.5 x6mm Material X65 Time take 51 seconds only !!!

METABO Motor Specification: Model: BEV 1300-2 230V -50/60 HZ 1300W 6.0A N 3300r/Min (rpm) Made in Germany

#### **Features**

Self-centering, make the installation much faster

Compact structure and good appearance, high strength aluminum body

Adopt new synchronous feeding mechanism, feeding uniformity, tool bits has longer working life

Easy set-up, operation and maintain

Cutting & beveling finished at same time, high working efficiency

Cold working, no spark, won't make the material affected

Perfect working precision, no burrs

Well-adapted, you can make the speed adjust depend on the working conditions