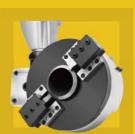

#### **Specification**

| AK-63E               | AK-63P                                                                        |
|----------------------|-------------------------------------------------------------------------------|
| Electric             | Pneumatic                                                                     |
| 220-230V 1PH 50/60HZ | 900L/Min@0.6Mpa                                                               |
| 1300W                | 1HP                                                                           |
| 14-63mm              | 14-63mm                                                                       |
| ≤15mm                | ≤15mm                                                                         |
| 60-80RPM             | 45-60RPM                                                                      |
| 13kgs                | 13.5kgs                                                                       |
| 20kgs                | 21kgs                                                                         |
| 570*470*220mm        |                                                                               |
|                      | Electric  220-230V 1PH 50/60HZ  1300W  14-63mm  ≤15mm  60-80RPM  13kgs  20kgs |

#### **Tooling Chart**

| Description                     | Part No.       | Application                                                     | Sketch |
|---------------------------------|----------------|-----------------------------------------------------------------|--------|
| M42 Cutting tool<br>4x18x65mm   | 42C-0465       | Standard cutting, for most materials up to 20mm wall thickess.  |        |
| M42 Beveling tool<br>12x12x65mm | 42B-1265-30°   | Standard beveling, for most materials up to 16mm wall thickess. |        |
|                                 | 42B-1265-37.5° |                                                                 |        |