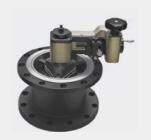

## **High-Efficiency Self-Centering Pipe Cutting and Beveling Machine**

Adopt high strength & precision ring structure, apply for pipe cutting and beveling, especially for batch working of cutting & beveling

#### **Features**

Self-centering, make the installation much faster

Compact structure and good appearance, high strength aluminum body

Adopt new synchronous feeding mechanism, feeding uniformity, tool bits has longer working life

Easy set-up, operation and maintain

Cutting & beveling finished at same time, high working efficiency

Cold working, no spark, won't make the material affected

Perfect working precision, no burrs

Well-adapted, you can make the speed adjust depend on the working conditions