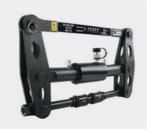

#### Flange Tool

**Hydraulic Flange Spreaders** 

**Collet Style Flange Spreaders** 

**Hydraulic Fixed Flange Alignment Tool** 

**Hydraulic Nut Splitters OX312-series** 

**Hand Pump** 

**Plate Beveling Machine** 