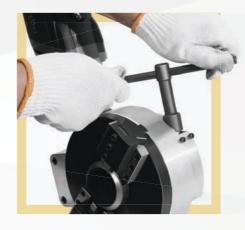

#### **Features**

Self-centering, make the installation much faster

Compact structure and good appearance, high strength aluminum body

Adopt new synchronous feeding mechanism, feeding uniformity, tool bits has longer working life

Easy set-up, operation and maintain

Cutting & beveling finished at same time, high working efficiency

Cold working, no spark, won't make the material affected

Perfect working precision, no burrs

Well-adapted, you can make the speed adjust depend on the working conditions