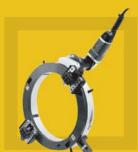

## **High-Efficiency Self-Centering Pipe Cutting and Beveling Machine**

Adopt high strength & precision ring structure, apply for pipe cutting and beveling, especially for batch working of cutting & beveling

#### **Features**

Self-centering, make the installation much faster

Compact structure and good appearance, high strength aluminum body

Adopt new synchronous feeding mechanism, feeding uniformity, tool bits has longer working life

Easy set-up, operation and maintain

Cutting & beveling finished at same time, high working efficiency

Cold working, no spark, won't make the material affected

Perfect working precision, no burrs

Well-adapted, you can make the speed adjust depend on the working conditions