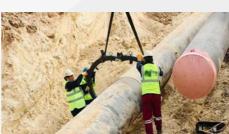

## **High-Efficiency Self-Centering Pipe Cutting and Beveling Machine**

Adopt high strength & precision ring structure, apply for pipe cutting and beveling, especially for batch working of cutting & beveling

#### **Features**

Self-centering, make the installation much faster

Compact structure and good appearance, high strength aluminum body

Adopt new synchronous feeding mechanism, feeding uniformity, tool bits has longer working life

Easy set-up, operation and maintain

Cutting & beveling finished at same time, high working efficiency

Cold working, no spark, won't make the material affected

Perfect working precision, no burrs

Well-adapted, you can make the speed adjust depend on the working conditions