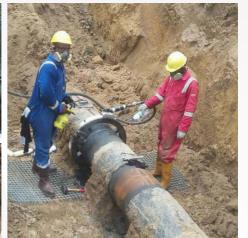

: Training at Port Harcourt Nigeria Owner: SHELL
- 5: Training at Dammam, Saudi Arabia











### NODHA

### NODHA

### **Exhibition**





1. OTC 2023, Houston, USA



















- 2. SteelFab 2024, Sharjah, U.A.E
- 3. EMO 2023, Hannover, Germany

- 4. SCHWEISSEN & SCHNEIDEN 2023, Essen-Germany
- 5. OTC 2018, Houston, USA
- 6. SteelFab 2018, Sharaj, U.A.E

- 7. SCHWEISSEN&SCHNEIDEN 2017, Germany
- 8. Weldex 2017, Moscow Russia
- 9. Fabtech 2017, Chicago US

- 10. Manufacturing Indonesia, 2016, Jakarta
- 11. Offshore Korea 2016, Busan
- 12. ADIPEC 2016, Abu Dhabi U.A.E





U.S.









Germany

Russia

**Abu Dhabi** 



### **Application**

### **Boiler&Heat Exchanger**











### **Power Plant**











#### **Chemical Plant, Oil & Gas**





































## **High-Efficiency Self-Centering Pipe Cutting and Beveling Machine**

Adopt high strength & precision ring structure, apply for pipe cutting and beveling, especially for batch working of cutting & beveling

Adopt METABO motor: low noise, long life, stable performance and perfect speed adjustable function, with CE certificate.





#### **How High-Efficiency is it?**

Dia.63.5 x6mm Material X65 Time take 51 seconds only !!!

METABO Motor Specification: Model: BEV 1300-2 230V -50/60 HZ 1300W 6.0A N 3300r/Min (rpm) Made in Germany



#### **Features**

Self-centering, make the installation much faster

Compact structure and good appearance, high strength aluminum body

Adopt new synchronous feeding mechanism, feeding uniformity, tool bits has longer working life

Easy set-up, operation