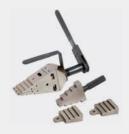

#### **Tooling Chart**

| Description                     | Part No.       | Application                                                     | Sketch |
|---------------------------------|----------------|-----------------------------------------------------------------|--------|
| M42 Cutting tool<br>4x18x65mm   | 42C-0465       | Standard cutting, for most materials up to 20mm wall thickess.  |        |
| M42 Beveling tool<br>12x12x65mm | 42B-1265-30°   | Standard beveling, for most materials up to 16mm wall thickess. |        |
|                                 | 42B-1265-37.5° |                                                                 |        |