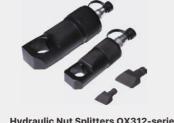

#### Flange Tool

**Hydraulic Flange Spreaders** 

**Collet Style Flange Spreaders** 

**Hydraulic Fixed Flange Alignment Tool** 

**Hydraulic Nut Splitters OX312-series** 

**Hand Pump** 

**Plate Beveling Machine** 