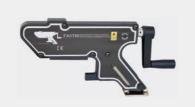

#### Flange Tool

**Hydraulic Flange Spreaders** 

**Collet Style Flange Spreaders** 

**Hydraulic Fixed Flange Alignment Tool** 

**Hydraulic Nut Splitters OX312-series** 

**Hand Pump** 

**Plate Beveling Machine** 