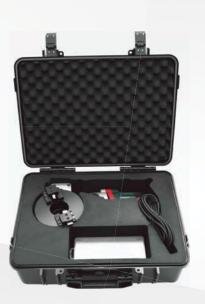

#### **Specification**

| AK-63E               | AK-63P                                                                        |
|----------------------|-------------------------------------------------------------------------------|
| Electric             | Pneumatic                                                                     |
| 220-230V 1PH 50/60HZ | 900L/Min@0.6Mpa                                                               |
| 1300W                | 1HP                                                                           |
| 14-63mm              | 14-63mm                                                                       |
| ≤15mm                | ≤15mm                                                                         |
| 60-80RPM             | 45-60RPM                                                                      |
| 13kgs                | 13.5kgs                                                                       |
| 20kgs                | 21kgs                                                                         |
| 570*470*220mm        |                                                                               |
|                      | Electric  220-230V 1PH 50/60HZ  1300W  14-63mm  ≤15mm  60-80RPM  13kgs  20kgs |