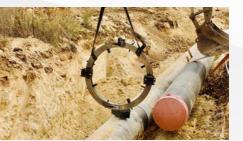

## **High-Efficiency Self-Centering Pipe Cutting and Beveling Machine**

Adopt high strength & precision ring structure, apply for pipe cutting and beveling, especially for batch working of cutting & beveling

#### **Features**

Self-centering, make the installation much faster

Compact structure and good appearance, high strength aluminum body

Adopt new synchronous feeding mechanism, feeding uniformity, tool bits has longer working life

Easy set-up, operation and maintain

Cutting & beveling finished at same time, high working efficiency

Cold working, no spark, won't make the material affected

Perfect working precision, no burrs

Well-adapted, you can make the speed adjust depend on the working conditions