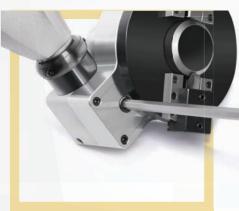

#### **Features**

Self-centering, make the installation much faster

Compact structure and good appearance, high strength aluminum body

Adopt new synchronous feeding mechanism, feeding uniformity, tool bits has longer working life

Easy set-up, operation and maintain

Cutting & beveling finished at same time, high working efficiency

Cold working, no spark, won't make the material affected

Perfect working precision, no burrs

Well-adapted, you can make the speed adjust depend on the working conditions