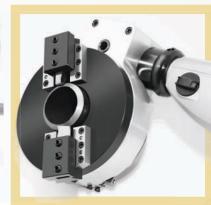

#### **Features**

Self-centering, make the installation much faster

Compact structure and good appearance, high strength aluminum body

Adopt new synchronous feeding mechanism, feeding uniformity, tool bits has longer working life

Easy set-up, operation and maintain

Cutting & beveling finished at same time, high working efficiency

Cold working, no spark, won't make the material affected

Perfect working precision, no burrs

Well-adapted, you can make the speed adjust depend on the working conditions