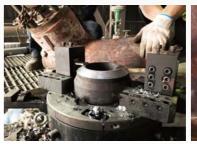

## **High-Efficiency Self-Centering Pipe Cutting and Beveling Machine**

Adopt high strength & precision ring structure, apply for pipe cutting and beveling, especially for batch working of cutting & beveling

#### **Features**

Self-centering, make the installation much faster

Compact structure and good appearance, high strength aluminum body

Adopt new synchronous feeding mechanism, feeding uniformity, tool bits has longer working life