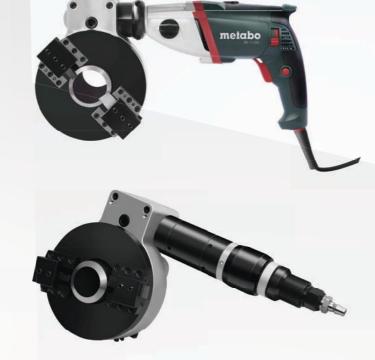

## **High-Efficiency Self-Centering Pipe Cutting and Beveling Machine**

Adopt high strength & precision ring structure, apply for pipe cutting and beveling, especially for batch working of cutting & beveling

Adopt METABO motor: low noise, long life, stable performance and perfect speed adjustable function, with CE certificate.

#### **How High-Efficiency is it?**

Dia.63.5 x6mm Material X65 Time take 51 seconds only !!!

METABO Motor Specification: Model: BEV 1300-2 230V -50/60 HZ 1300W 6.0A N 3300r/Min (rpm) Made in Germany

#### **Features**

Self-centering, make the installation much faster

Compact structure and good appearance, high strength aluminum body

Adopt new synchronous feeding mechanism, feeding uniformity, tool bits has longer working life

Easy set-up, operation and maintain

Cutting & beveling finished at same time, high working efficiency

Cold working, no spark, won't make the material affected

Perfect working precision, no burrs

Well-adapted, you can make the speed adjust depend on the working conditions