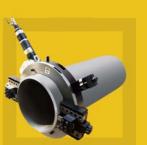

## **High-Efficiency Self-Centering Pipe Cutting and Beveling Machine**

Adopt high strength & precision ring structure, apply for pipe cutting and beveling, especially for batch working of cutting & beveling

Adopt METABO motor: low noise, long life, stable performance and perfect speed adjustable function, with CE certificate.

#### **How High-Efficiency is it?**

Dia.63.5 x6mm Material X65 Time take 51 seconds only !!!

METABO Motor Specification: Model: BEV 1300-2 230V -50/60 HZ 1300W 6.0A N 3300r/Min (rpm) Made in Germany