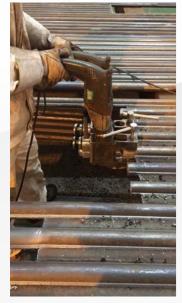

## **High-Efficiency Self-Centering Pipe Cutting and Beveling Machine**

Adopt high strength & precision ring structure, apply for pipe cutting and beveling, especially for batch working of cutting & beveling

#### **Features**

Self-centering, make the installation much faster

Compact structure and good appearance, high strength aluminum body

Adopt new synchronous feeding mechanism, feeding uniformity, tool bits has longer working life

Easy set-up, operation and maintain

Cutting & beveling finished at same time, high working efficiency

Cold working, no spark, won't make the material affected

Perfect working precision, no burrs

Well-adapted, you can make the speed adjust depend on the working conditions