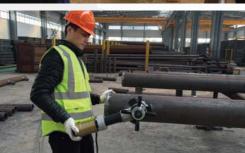

## **High-Efficiency Self-Centering Pipe Cutting and Beveling Machine**

Adopt high strength & precision ring structure, apply for pipe cutting and beveling, especially for batch working of cutting & beveling

#### **Features**

Self-centering, make the installation much faster

Compact structure and good appearance, high strength aluminum body

Adopt new synchronous feeding mechanism, feeding uniformity, tool bits has longer working life

Easy set-up, operation and maintain

Cutting & beveling finished at same time, high working efficiency

Cold working, no spark, won't make the material affected

Perfect working precision, no burrs

Well-adapted, you can make the speed adjust depend on the working conditions