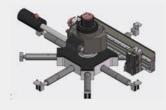

#### **Features**

Self-centering, make the installation much faster

Compact structure and good appearance, high strength aluminum body

Adopt new synchronous feeding mechanism, feeding uniformity, tool bits has longer working life

Easy set-up, operation and maintain

Cutting & beveling finished at same time, high working efficiency

Cold working, no spark, won't make the material affected

Perfect working precision, no burrs

Well-adapted, you can make the speed adjust depend on the working conditions