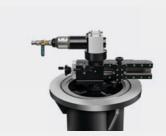

## **High-Efficiency Self-Centering Pipe Cutting and Beveling Machine**

Adopt high strength & precision ring structure, apply for pipe cutting and beveling, especially for batch working of cutting & beveling

#### **Features**

Self-centering, make the installation much faster

Compact structure and good appearance, high strength aluminum body

Adopt new synchronous feeding mechanism, feeding uniformity, tool bits has longer working life

Easy set-up, operation and maintain

Cutting & beveling finished at same time, high working efficiency

Cold working, no spark, won't make the material affected

Perfect working precision, no burrs

Well-adapted, you can make the speed adjust depend on the working conditions