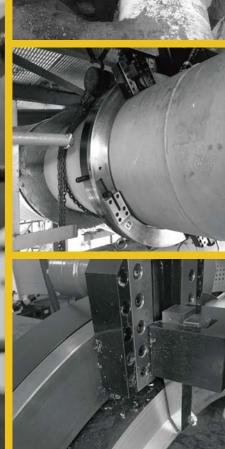

## **High-Efficiency Self-Centering Pipe Cutting and Beveling Machine**

Adopt high strength & precision ring structure, apply for pipe cutting and beveling, especially for batch working of cutting & beveling

#### **Features**

Self-centering, make the installation much faster

Compact structure and good appearance, high strength aluminum body

Adopt new synchronous feeding mechanism, feeding uniformity, tool bits has longer working life

Easy set-up, operation and maintain

Cutting & beveling finished at same time, high working efficiency

Cold working, no spark, won't make the material affected

Perfect working precision, no burrs

Well-adapted, you can make the speed adjust depend on the working conditions