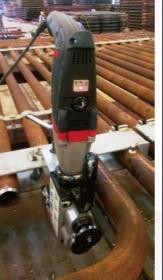

## **High-Efficiency Self-Centering Pipe Cutting and Beveling Machine**

Adopt high strength & precision ring structure, apply for pipe cutting and beveling, especially for batch working of cutting & beveling

#### **How High-Efficiency is it?**

Dia.63.5 x6mm Material X65 Time take 51 seconds only !!!

METABO Motor Specification: Model: BEV 1300-2 230V -50/60 HZ 1300W 6.0A N 3300r/Min (rpm) Made in Germany