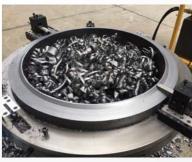

#### **How High-Efficiency is it?**

Dia.63.5 x6mm Material X65 Time take 51 seconds only !!!

METABO Motor Specification: Model: BEV 1300-2 230V -50/60 HZ 1300W 6.0A N 3300r/Min (rpm) Made in Germany

#### **Features**

Self-centering, make the installation much faster

Compact structure and good appearance, high strength aluminum body

Adopt new synchronous feeding mechanism, feeding uniformity, tool bits has longer working life

Easy set-up, operation and maintain

Cutting & beveling finished at same time, high working efficiency

Cold working, no spark, won't make the material affected

Perfect working precision, no burrs

Well-adapted, you can make the speed adjust depend on the working conditions