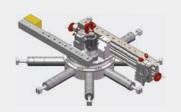

## **High-Efficiency Self-Centering Pipe Cutting and Beveling Machine**

Adopt high strength & precision ring structure, apply for pipe cutting and beveling, especially for batch working of cutting & beveling

#### **How High-Efficiency is it?**

Dia.63.5 x6mm Material X65 Time take 51 seconds only !!!

METABO Motor Specification: Model: BEV 1300-2 230V -50/60 HZ 1300W 6.0A N 3300r/Min (rpm) Made in Germany