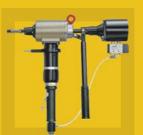

## **High-Efficiency Self-Centering Pipe Cutting and Beveling Machine**

Adopt high strength & precision ring structure, apply for pipe cutting and beveling, especially for batch working of cutting & beveling

Adopt METABO motor: low noise, long life, stable performance and perfect speed adjustable function, with CE certificate.

#### **How High-Efficiency is it?**

Dia.63.5 x6mm Material X65 Time take 51 seconds only !!!

METABO Motor Specification: Model: BEV 1300-2 230V -50/60 HZ 1300W 6.0A N 3300r/Min (rpm) Made in Germany

#### **Features**

Self-centering, make the installation much faster

Compact structure and good appearance, high strength aluminum body

Adopt new synchronous feeding mechanism, feeding uniformity, tool bits has longer working life

Easy set-up, operation and maintain

Cutting & beveling finished at same time, high working efficiency

Cold working, no spark, won't make the material affected

Perfect working precision, no burrs

Well-adapted, you can make the speed adjust depend on the working conditions