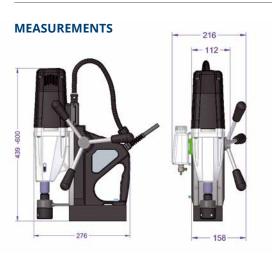

Stroke: 160 mm
Weight: 13 kg
Magnet power: 1500 kg

Voltage: 230V or 110/125V

Standard with cooling system.