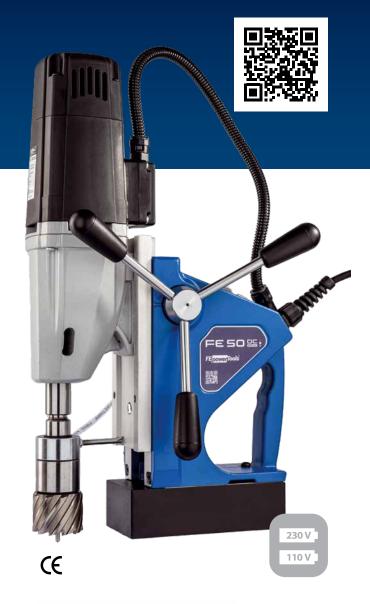

## MAGNETIC DRILLING MACHINE

**FE 50 DC magnetic drilling machine** is a compact, versatile machine. Ideal for all drilling purposes, hole cutters and/ or twist drills. This machine is supplied with auto coolant system cleverly mounted on top of the machine. The FE 50 DC is powered by a 1150 watt motor.

## STANDARD DELIVERY OF MAGNETIC DRILLING MACHINE FE 50 DC CONTAINS:

FE machine with coolant system,safety strap pilot pin safety guidelines users manual.