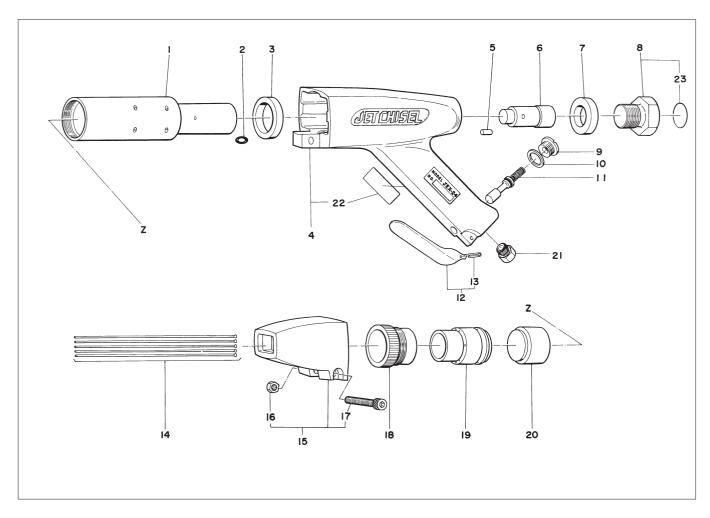

## **JET CHISEL JEX-24 ASSEMBLY AND PARTS LIST**

The parts numbers with ( ) are included in the Ass'y parts written above them.

| No. | Part No.  | Part Name                | Q'ty  | Price |
|-----|-----------|--------------------------|-------|-------|
| 1   | TP02241   | Cylinder                 | 1     |       |
| 2   | TP11992   | O-Ring KS-9              | 1     |       |
| 3   | TP02250   | Front Washer 34 X 46 X 7 | 1     |       |
| 4   | TA90904   | Housing Sub Ass'y        | 1 set |       |
| 22  | (TQ02207) | Label CE-Mark            | 1     |       |
| 5   | TP01478   | Cylinder Lock Pin        | 1     |       |
| 6   | TP02242   | Piston                   | 1     |       |
| 7   | TP02249   | Rear Washer              | 1     |       |
| 8   | TA93278   | Rear Plug Ass'y          | 1     |       |
| 23  | (TP01480) | Name Plate               | 1     |       |
| 9   | TP00389   | Valve Cap                | 1     |       |
| 10  | TP00388   | Valve Packing            | 1     |       |
| 11  | TA90037   | Throttle Valve Ass'y     | 1 set |       |
| 12  | TP01557   | Throttle Lever           | 1     |       |
| 13  | (TQ00563) | Spring Pin 3 X 20        | 1     |       |

| No. | Part No.  | Part Name              | Q'ty  | Price |
|-----|-----------|------------------------|-------|-------|
| 14  | TP00341   | Needles – 3 X 180mm    | 23    |       |
| 15  | TA93189   | Needle Guide Ass'y     | 1 set |       |
| 16  | (TQ01484) | Hex. Nut M8            | 1     |       |
| 17  | (TP16284) | Hex. Bolt 8 X 45       | 1     |       |
| 18  | TP02246   | Lock Ring              | 1     |       |
| 19  | TP02245   | Needle Supporter – 3mm | 1     |       |
| 20  | TP02243   | Throttle Anvil         | 1     |       |
| 21  | TQ02349   | Reducer M16 X PT3/8    | 1     |       |