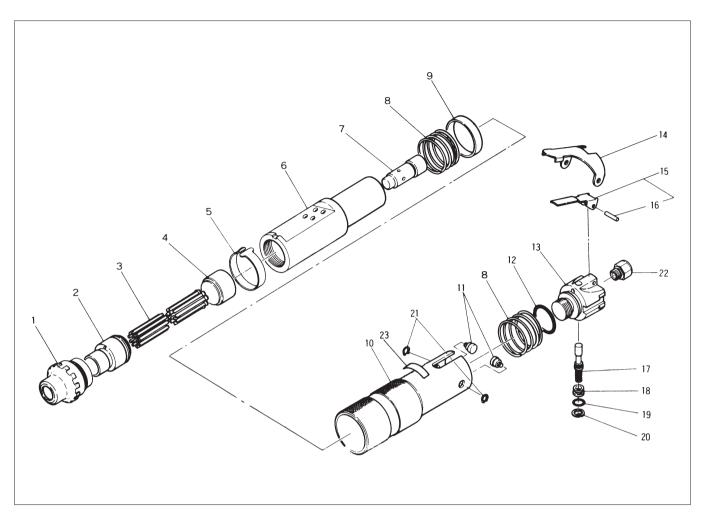

## **JET CHISEL JEX-20 ASSEMBLY AND PARTS LIST**

The parts numbers with ( ) are included in the Ass'y parts written above them.

| No. | Part No.  | Part Name              | Q'ty  | Price |
|-----|-----------|------------------------|-------|-------|
| 1   | TP14689   | Lock Ring              | 1     |       |
| 2   | TP00337   | Needle Supporter – 3mm | 1     |       |
| 3   | TP00341   | Needles – 3 X 180mm    | 12    |       |
| 4   | TP00336   | Throttle Anvil         | 1     |       |
| 5   | TP14593   | Safety Band            | 1     |       |
| 6   | TA99176   | Cylinder Ass'y         | 1 set |       |
| 7   | TP00332   | Piston                 | 1     |       |
| 8   | TP14594   | Spring 2.2 X 40.5 X 34 | 2     |       |
| 9   | TP14595   | Stopper                | 1     |       |
| 10  | TB03110   | Cover Ass'y            | 1 set |       |
| 23  | (TQ02207) | Label CE-Mark          | 1     |       |
| 11  | TP14599   | Lever Pin              | 2     |       |
| 12  | LP12795   | O-Ring G-30            | 1     |       |
| 13  | TP15229   | Valve Body             | 1     |       |
| 14  | TP14597   | Throttle Lever         | 1     |       |

| No. | Part No.  | Part Name            | Q'ty  | Price |
|-----|-----------|----------------------|-------|-------|
| 15  | TA98982   | Throttle Lever Ass'y | 1 set |       |
| 16  | (TP01921) | Spring Pin 3 X 18    | 1     |       |
| 17  | TA98983   | Throttle Valve Ass'y | 1 set |       |
| 18  | TP14601   | Spring Seat          | 1     |       |
| 19  | TP14604   | O-Ring S-10          | 1     |       |
| 20  | TP03695   | Retaining Ring       | 1     |       |
| 21  | TP02853   | Retaining Ring E-4   | 2     |       |
| 22  | TQ02349   | Reducer M16 X PT3/8  | 1     |       |