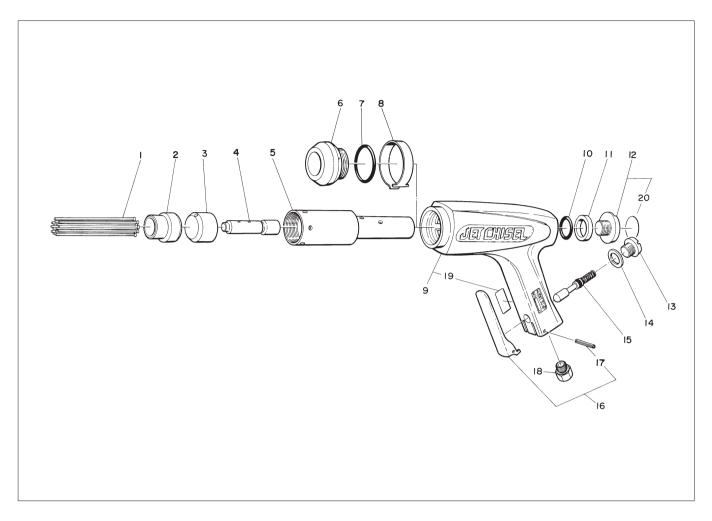

## **JET CHISEL JC-16 ASSEMBLY AND PARTS LIST**

The parts numbers with ( ) are included in the  $\mbox{\sc Ass'y}$  parts written above them.

| No. | Part No.  | Part Name              | Q'ty  | Price |
|-----|-----------|------------------------|-------|-------|
| 1   | TP00291   | Needles – 2 X 150mm    | 29    |       |
| 2   | TP00290   | Needle Supporter – 2mm | 1     |       |
| 3   | TP00289   | Throttle Anvil         | 1     |       |
| 4   | TP00288   | Piston                 | 1     |       |
| 5   | TP00287   | Cylinder               | 1     |       |
| 6   | TP00292   | Lock Ring              | 1     |       |
| 7   | TP11987   | O-Ring KS-24           | 1     |       |
| 8   | TP00295   | Safety Band            | 1     |       |
| 9   | TP03329   | Housing Sub Ass'y      | 1 set |       |
| 19  | (TQ02207) | Label CE-Mark          | 1     |       |
| 10  | TP11986   | O-Ring KS-19           | 1     |       |
| 11  | TP03336   | Rear Washer            | 1     |       |
| 12  | TA93271   | Stop Nut Ass'y         | 1 set |       |

| No. | Part No.  | Part Name            | Q'ty  | Price |
|-----|-----------|----------------------|-------|-------|
| 20  | (TP01480) | Name Plate           | 1     |       |
| 13  | TP00389   | Valve Cap            | 1     |       |
| 14  | TP00388   | Valve Packing        | 1     |       |
| 15  | TA90037   | Throttle Valve Ass'y | 1 set |       |
| 16  | TP00327   | Spring Pin 3 X 25    | 1     |       |
| 16  | TP00328   | Throttle Lever       | 1     |       |
| 17  | (TQ00563) | Spring Pin 3 X 20    | 1     |       |
| 18  | TQ02349   | Bushing M16 X PT3/8  | 1     |       |