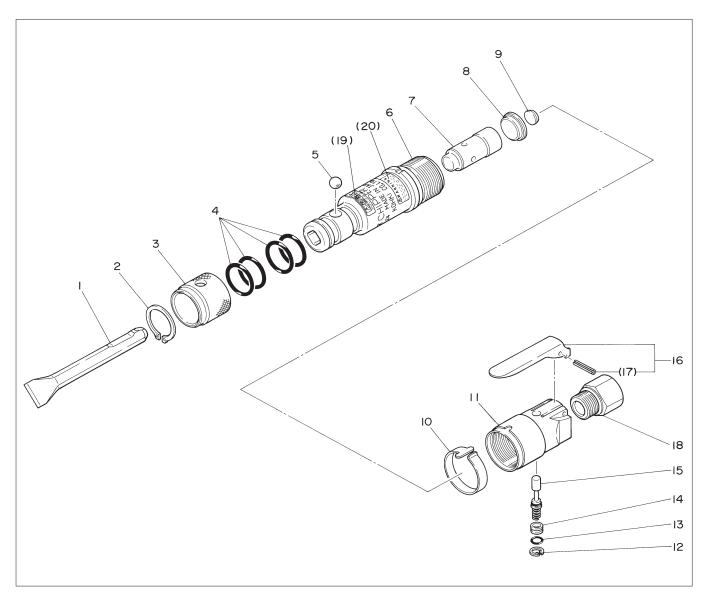

## **AIR CHIPPER CH-24 ASSEMBLY AND PARTS LIST**

The parts numbers with ( ) are included in the Ass'y parts written above them.

| No. | Part No.  | Part Name                   | Q'ty  | Price |
|-----|-----------|-----------------------------|-------|-------|
| 1   | TP15166   | Curved Flat Chisel 25 X 155 | 1     |       |
| 2   | TP15175   | Retaining Ring C-30         | 1     |       |
| 3   | TP15167   | Stop Ring                   | 1     |       |
| 4   | TP11986   | O-Ring KS-19                | 4     |       |
| 5   | CP05002   | Ball 7/16                   | 1     |       |
| 6   | TP15165   | Cylinder                    | 1     |       |
| 19  | (TQ02207) | Label CE-Mark               | 1     |       |
| 20  | (TQ02412) | Warning Label               | 1     |       |
| 7   | TP02242   | Piston                      | 1     |       |
| 8   | TP15168   | End Plate                   | 1     |       |
| 9   | TA99382   | Rear Cushion Ass'y          | 1 set |       |
| 10  | TP15170   | Lock Band                   | 1     |       |
| 11  | TP15171   | Valve Body                  | 1     |       |

| No. | Part No.  | Part Name            | Q'ty  | Price |
|-----|-----------|----------------------|-------|-------|
| 12  | TP03695   | Retaining Ring       | 1     |       |
| 13  | TP14604   | O-Ring S-10          | 1     |       |
| 14  | TP14601   | Spring Seat          | 1     |       |
| 15  | TA98983   | Throttle Valve Ass'y | 1 set |       |
| 16  | TP00328   | Throttle Lever       | 1     |       |
| 17  | (TP00327) | Spring Pin 3 X 25    | 1     |       |
| 18  | TQ02349   | Reducer M16 X PT 3/8 | 1     |       |