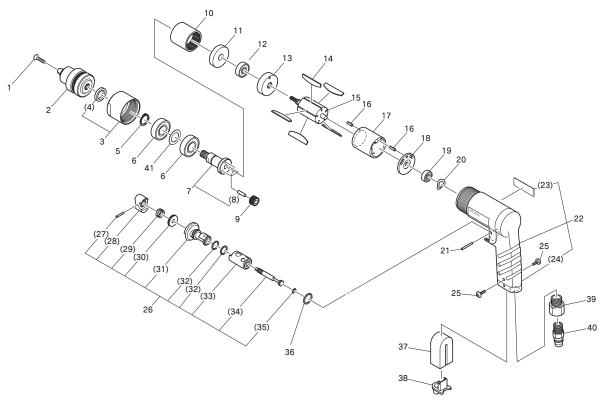

# **MARNING**

This diagram is for your reference only. Do not attempt to service or repair the Tool.

Do not take the Tool apart. Contact an authorized Nitto dealer for all service and repair of the Tool.

Improper service and repair can cause accidents and service injuries.

Never attempt to modify the Tool.

Never attempt service or repair the Tool yourself.

The part numbers with ( ) are included in the Ass'y parts written above them.