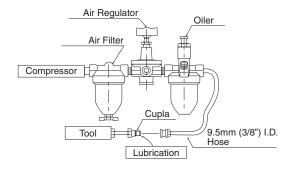

#### **3-2. Air Line** (Fig.1)

Use a 9.5mm (3/8") I.D. connecting hose between the compressor and the tool.

Drained water, etc., if flown into the tool, could cause tool failure. Install an air filter, bsetween the compressor and the tool.

Fig. 1

#### 3-3. Lubrication

Install an oiler between the compressor and the tool. Use the machine oil ISO VG-10. Failure to lubricate as required may result in damage to the tool. Use of oil that is too thick will reduce the performance of the tool.