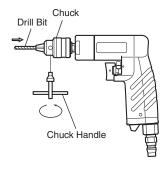

#### 4-4. Mounting the Drill Bit (Fig.4)

Mount the drill bit to the Chuck, and tighten the Chuck securely with the accessory Chuck Handle.

Fig. 4