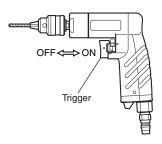

#### 4-5. Start and Stop (Fig.5)

- (1) Confirm that the Trigger is OFF and fit the connecting hose onto the Cupla plug on the Air Drill.
- (2) To turn on the Air Drill, hold the Air Drill by hands and pull the Trigger.
- (3) To turn it off, release the Trigger.