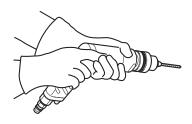

#### 4-1. How to Hold the Air Drill (Fig.2)

For Stable operation, hold the grip of the Air Drill by one hand with the middle finger put on the Trigger and the index finger extended over the main body, and grip the main body firmly with the other hand as below figure.

Fig. 2