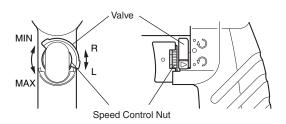

#### 4-2. How to Adjust Rotating Speed (Fig.3)

Turn the Speed Control Nut to adjust the drill rotating Speed. Adjust the rotating speed for the operation requirement.

#### 4-3. How to Change Rotation Direction (Fig.3)

Change rotation direction by turning the valve as indicated.

Fig. 3