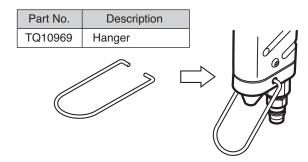

### 8. OPTIONAL PARTS

A hanger to be mounted on the bottom of the grip is available as option. It can be mounted on both ADR-65 and ADR-100.

Fig. 6