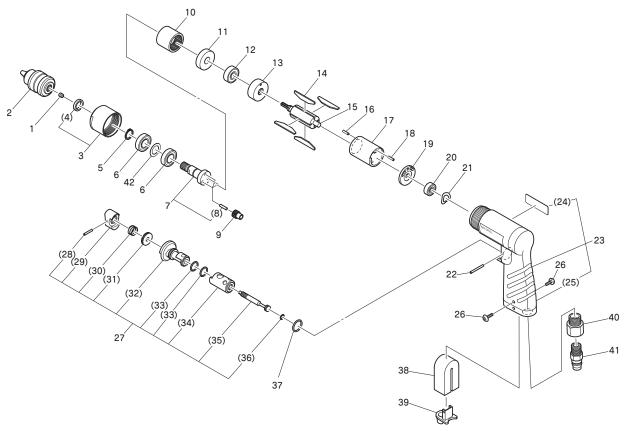

### 9. EXPLODED DIAGRAM: ADR-65

# **MARNING**

This diagram is for your reference only. Do not attempt to service or repair the Tool.

Do not take the Tool apart. Contact an authorized Nitto dealer for all service and repair of the Tool.

Improper service and repair can cause accidents and service injuries.

Never attempt to modify the Tool.

Never attempt service or repair the Tool yourself.

The part numbers with ( ) are included in the Ass'y parts written above them.