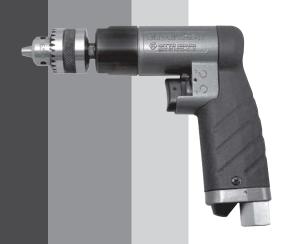

# AIR DRILL Model ADR-65 ADR-100 PROFESSIONAL TOOL

### **Specifications**

| Model                           | ADR-65                                        | ADR-100                                        |  |
|---------------------------------|-----------------------------------------------|------------------------------------------------|--|
| Maximum Operating Pressure      | 0.6 MPa                                       |                                                |  |
| Air Consumption (No Load)       | 0.55 m³/min                                   | 0.67 m³/min                                    |  |
| Stroke Speed (No Load)          | 2900 r/min(min <sup>-1</sup> )                | 2000 r/min(min <sup>-1</sup> )                 |  |
| Sound Pressure Level            | 76 dB(A)                                      | 77 dB(A)                                       |  |
| Sound Power Level               | 87 dB(A)                                      | 88 dB(A)                                       |  |
| Vibration Level [Uncertainty K] | 4.9 m/s <sup>2</sup> [ 2.9 m/s <sup>2</sup> ] | 2.5 m/s <sup>2</sup> [ 0.75 m/s <sup>2</sup> ] |  |
| Max. Chuck Size                 | 6.5 mm                                        | 10.0 mm                                        |  |
| Mass (Weight)                   | 0.8 kg                                        | 1.1 kg                                         |  |